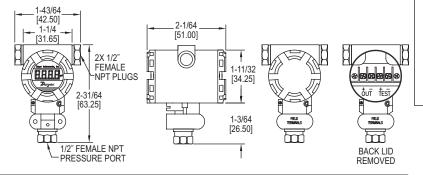

#### SPECIFICATIONS

| Service: Gases and liquids compatible with wetted materials.           | Pressure Limits: 1.5 x pressure range.<br>Temperature Coefficient: 0.3% FS per |
|------------------------------------------------------------------------|--------------------------------------------------------------------------------|
| Wetted Materials: 304 and 316 stainless steel.                         | 10°C.<br>Power Requirements: 12 to 36 VDC.                                     |
| Accuracy: 0.5% FS.                                                     | Output Signal: 4 to 20mA.                                                      |
| Stability: <0.2% FS per year.<br>Temperature Limits: -22 to 203°F (-30 | Loop Resistance: 1200 Ω max.                                                   |
| to 95°C).                                                              | Electrical Conduit Connection: 1/2" female NPT.                                |
| Compensated Temperature Limits: 32                                     | Process Connection: 1/2" female NPT.                                           |
| to 158°F (0 to 70°C).                                                  | Enclosure Rating: IP65.                                                        |