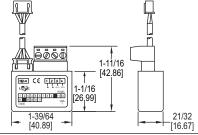

## **RS-485 SERIAL COMMUNICATIONS MODULE**

Connects to Configuration Key Port

The MODEL TS485 Serial Communications Module allows users to read the current temperature and parameter settings of the Love Controls family of temperature switches. The configuration key port on the temperature switch provides the data signal and power for the RS-485 module. For applications with multiple temperature switches, the modules can be daisy chained together so that only two wires need to be brought to the PC. The Model TS485 is compatible with Series TS3, TSX3, TCS, TS2. TSS2 and TSW.

## SPECIFICATIONS

Compatible Devices: TS3, TSX3, TCS, TS2, TSS2 and TSW. Communication Type: RS-485 full duplex.

Electrical Isolation: 2500 VAC.

Agency Approvals: CE.

| MODEL CHART |                              |
|-------------|------------------------------|
|             | Description                  |
| TS485       | Serial Communications Module |