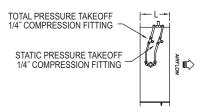

## CT MOUNTED AIRFLOW MEASUREMENT STATION

### Rectangular, Oval or Circular Configurations







| DIMENSIONS - CIRCULAR FLANGE |       |                    |                      |  |  |  |  |  |  |  |  |
|------------------------------|-------|--------------------|----------------------|--|--|--|--|--|--|--|--|
| Station<br>Size "D"          |       | Flange<br>Size "F" | Casing<br>Length "L" |  |  |  |  |  |  |  |  |
| 8" - 15"                     | .064" | 1″                 | 6″                   |  |  |  |  |  |  |  |  |
| 16" - 44"                    | .064" | 1-1/2"             | 6″                   |  |  |  |  |  |  |  |  |
| 45" - 72"                    | .188″ | 1-1/2"             | 10″                  |  |  |  |  |  |  |  |  |
| 73" & over                   | .188″ | 2″                 | 12″                  |  |  |  |  |  |  |  |  |





| DIMENSIONS - OVAL FLANGE |