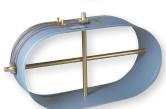

| DIMENSIONS - OVAL FLANGE |                |  |                      |  |  |  |  |  |  |  |
|--------------------------|----------------|--|----------------------|--|--|--|--|--|--|--|
| Station<br>Width "W"     |                |  | Casing<br>Length "L" |  |  |  |  |  |  |  |
| Up to 48"<br>Over 48"    | .064″<br>.188″ |  | 6″<br>8″             |  |  |  |  |  |  |  |

| DIMENSIONS - RECTANGULAR FLANGE |          |  |  |  |  |  |  |  |
|---------------------------------|----------|--|--|--|--|--|--|--|
| Station Size                    | Flange   |  |  |  |  |  |  |  |
| "H" or "W"                      | Size "F" |  |  |  |  |  |  |  |
| 8" - 72"                        | 1-1/2"   |  |  |  |  |  |  |  |
| 73" & Over                      | 2"       |  |  |  |  |  |  |  |

#### **Rectangular or Oval Models**

R - Rectangular

IM - Internal pressure connections F - Flange for oval mount station

O - Oval

Note: When ordering rectangular or oval flow stations, pressure taps will always be located on the longer of the two dimensions.