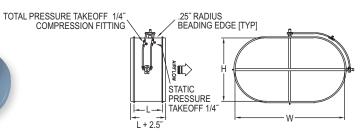

### Rectangular, Oval or Circular Configurations

| DIMENSIONS - CIRCULAR FLANGE |       |                    |                      |  |  |  |  |  |  |  |  |
|------------------------------|-------|--------------------|----------------------|--|--|--|--|--|--|--|--|
| Station<br>Size "D"          |       | Flange<br>Size "F" | Casing<br>Length "L" |  |  |  |  |  |  |  |  |
| 8" - 15"                     | .064" | 1″                 | 6″                   |  |  |  |  |  |  |  |  |
| 16" - 44"                    | .064" | 1-1/2"             | 6″                   |  |  |  |  |  |  |  |  |
| 45" - 72"                    | .188″ | 1-1/2"             | 10″                  |  |  |  |  |  |  |  |  |
| 73" & over                   | .188″ | 2″                 | 12″                  |  |  |  |  |  |  |  |  |

| DIMENSIONS - OVAL FLANGE |                |  |                      |  |  |  |  |  |  |  |
|--------------------------|----------------|--|----------------------|--|--|--|--|--|--|--|
| Station<br>Width "W"     |                |  | Casing<br>Length "L" |  |  |  |  |  |  |  |
| Up to 48"<br>Over 48"    | .064″<br>.188″ |  | 6″<br>8″             |  |  |  |  |  |  |  |

| DIMENSIONS - RECTANGULAR FLANGE |          |  |  |  |  |  |  |  |
|---------------------------------|----------|--|--|--|--|--|--|--|
| Station Size                    | Flange   |  |  |  |  |  |  |  |
| "H" or "W"                      | Size "F" |  |  |  |  |  |  |  |
| 8" - 72"                        | 1-1/2"   |  |  |  |  |  |  |  |
| 73" & Over                      | 2"       |  |  |  |  |  |  |  |

Process Connections: 1/4" compression fittings.