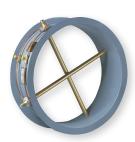

#### Circular Models

#### **SPECIFICATIONS**

Accuracy: Within 2% of actual flow when installed in accordance with published recommendations.

K-Factor: 0.97.

Velocity Range: 100 to 10,000 FPM (0.51-51 m/s).

Wetted Material: Elements: 6063-T5 anodized aluminum; Casings: 16 ga G90