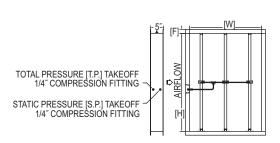

Process Connections: 1/4" compression fittings.

#### **Rectangular or Oval Models**

R - Rectangular

IM - Internal pressure connections F - Flange for oval mount station

O - Oval

Note: When ordering rectangular or oval flow stations, pressure taps will always be located on the longer of the two dimensions.