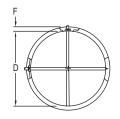

## CT MOUNTED AIRFLOW MEASUREMENT STATION

### Rectangular, Oval or Circular Configurations

| DIMENSIONS - CIRCULAR FLANGE |       |                    |                      |  |  |  |  |  |  |  |  |
|------------------------------|-------|--------------------|----------------------|--|--|--|--|--|--|--|--|
| Station<br>Size "D"          |       | Flange<br>Size "F" | Casing<br>Length "L" |  |  |  |  |  |  |  |  |
| 8" - 15"                     | .064" | 1″                 | 6″                   |  |  |  |  |  |  |  |  |
| 16" - 44"                    | .064" | 1-1/2"             | 6″                   |  |  |  |  |  |  |  |  |
| 45" - 72"                    | .188″ | 1-1/2"             | 10″                  |  |  |  |  |  |  |  |  |
| 73" & over                   | .188″ | 2″                 | 12″                  |  |  |  |  |  |  |  |  |