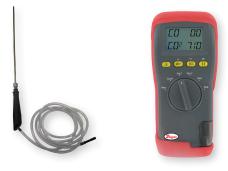

# Durger MODEL 1205B HANDHELD CO/CO2 GAS ANALYZER Measures Indoor Air Quality, Includes Sampling Probe with Hose

The **MODEL 1205B** Handheld CO/CO<sub>2</sub> Gas Analyzer accurately measures the concentration of carbon monoxide (CO) and carbon dioxide (CO<sub>2</sub>) in a duct or space and displays the measurement on a dual line backlit LCD. The unit's memory stores up to 255 sets of readings that are logged manually or auto-logged with 1 to 10 minute intervals. Results can then be printed via an optional infrared printer.

#### FEATURES/BENEFITS

- · Displays carbon monoxide and carbon dioxide concentrations simultaneously
- Stores up to 255 sets of readings for future evaluation
- User configurable alarms

### APPLICATIONS

· Service and adjustment of boilers, ovens, and other combustion equipment

CO<sub>2</sub>