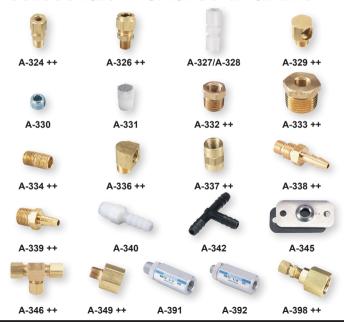

## **ACCESSORIES - FITTINGS & FILTERS**

| Model         Description           A-323         Elbow compression fitting, brass 1/8" NPT to 1/4" metal to Compression fitting, brass 1/8" NPT to 1/4" metal tubing Compression fitting, brass 1/8" NPT to 3/8" tubing 5/16" nylon tube union           A-326         A-327           A-327         A-14" nylon tube union           A-328         1/8" NPT close coupled street ell, brass 1/8" pipe plug, socket hex, plated steel           A-330         1/8" NPT filter vent plug, nylon and sintered metal A-331           Bushing, brass, 1/8" to 1/4" NPT | tubing              |
|---------------------------------------------------------------------------------------------------------------------------------------------------------------------------------------------------------------------------------------------------------------------------------------------------------------------------------------------------------------------------------------------------------------------------------------------------------------------------------------------------------------------------------------------------------------------|---------------------|
| A-324 Compression fitting, brass 1/8" NPT to 1/4" metal tubing Compression fitting, brass 1/8" NPT to 3/8" tubing 5/16" nylon tube union 1/4" nylon tube union 1/8" NPT close coupled street ell, brass A-330 1/8" pipe plug, socket hex, plated steel 1/8" NPT filter vent plug, nylon and sintered metal                                                                                                                                                                                                                                                          | tubing              |
| A-327 5/16" nylon tube union A-328 1/4" nylon tube union A-329 1/8" NPT close coupled street ell, brass A-330 1/8" pipe plug, socket hex, plated steel A-331 1/8" NPT filter vent plug, nylon and sintered metal                                                                                                                                                                                                                                                                                                                                                    |                     |
| A-328 1/4" nylon tube union A-329 1/8" NPT close coupled street ell, brass A-330 1/8" pipe plug, socket hex, plated steel A-311 1/8" NPT filter vent plug, nylon and sintered metal                                                                                                                                                                                                                                                                                                                                                                                 |                     |
| A-329 A-330 A-331  1/8" NPT close coupled street ell, brass 1/8" pipe plug, socket hex, plated steel 1/8" NPT filter vent plug, nylon and sintered metal                                                                                                                                                                                                                                                                                                                                                                                                            |                     |
| A-330   1/8" pipe plug, socket hex, plated steel   1/8" NPT filter vent plug, nylon and sintered metal                                                                                                                                                                                                                                                                                                                                                                                                                                                              |                     |
| A-331 1/8" NPT filter vent plug, nylon and sintered metal                                                                                                                                                                                                                                                                                                                                                                                                                                                                                                           |                     |
| Δ-332 Rushing brass 1/8" to 1/4" NPT                                                                                                                                                                                                                                                                                                                                                                                                                                                                                                                                |                     |
| Buoling, braco, no to militar                                                                                                                                                                                                                                                                                                                                                                                                                                                                                                                                       |                     |
| <b>A-333</b> Bushing, brass, 1/8" to 1/2" NPT                                                                                                                                                                                                                                                                                                                                                                                                                                                                                                                       |                     |
| A-334 Close nipple, brass, 1/8" NPT                                                                                                                                                                                                                                                                                                                                                                                                                                                                                                                                 |                     |
| A-336 90° street L, brass, 1/8" NPT Coupling, brass, 1/8" NPT                                                                                                                                                                                                                                                                                                                                                                                                                                                                                                       |                     |
| A-338 Servel adapter, brass 3/8" and 5/16" N.F. threads for gas                                                                                                                                                                                                                                                                                                                                                                                                                                                                                                     | annliances to       |
| 1/8" and 3/16" ID rubber or plastic tubing                                                                                                                                                                                                                                                                                                                                                                                                                                                                                                                          | appliances to       |
| A-339 Adapter, brass, 1/8" NPT to 3/16" rubber and 1/8" ID plas                                                                                                                                                                                                                                                                                                                                                                                                                                                                                                     | stic tubina         |
| A-340 Adapter, nylon, 1/8" NPT to 3/16" ID rubber or 1/4" plastic                                                                                                                                                                                                                                                                                                                                                                                                                                                                                                   |                     |
| A-342 "T" assembly, plastic, for 3/16" ID rubber or 1/4" plastic to                                                                                                                                                                                                                                                                                                                                                                                                                                                                                                 | ubing               |
| A-343 "T" assembly, plastic, for 3/16" plastic tubing                                                                                                                                                                                                                                                                                                                                                                                                                                                                                                               |                     |
| A-343-1 "T" assembly, plastic, for 1/8" ID plastic tubing                                                                                                                                                                                                                                                                                                                                                                                                                                                                                                           |                     |
| A-344 Terminal tube, brass 1/4" diameter tube, 8" L (not shown)                                                                                                                                                                                                                                                                                                                                                                                                                                                                                                     |                     |
| A-345 Flange, aluminum with gasket and sheet metal screws, 1 A-346 "T" compression fitting, brass, 1/4" metal tubing                                                                                                                                                                                                                                                                                                                                                                                                                                                | /8 NPI              |
| A-349 Reducer, brass, 1/4" female NPT to 1/8" male NPT                                                                                                                                                                                                                                                                                                                                                                                                                                                                                                              |                     |
| A-385 1/2" plastic hole plugs 20/bag                                                                                                                                                                                                                                                                                                                                                                                                                                                                                                                                |                     |
| A-386 5/16" metal hole plugs 20/bag                                                                                                                                                                                                                                                                                                                                                                                                                                                                                                                                 |                     |
| A-391 Line filter for Capsuhelic® gage,1/4" female NPT X 1/4" n                                                                                                                                                                                                                                                                                                                                                                                                                                                                                                     | nale NPT            |
| A-392 Line filter for Magnehelic® gage, 1/8" female NPT x 1/8" r                                                                                                                                                                                                                                                                                                                                                                                                                                                                                                    | male NPT            |
| A-398 Probe extension adapter for series 640 air velocity transi female NPT x 5/16" compression                                                                                                                                                                                                                                                                                                                                                                                                                                                                     | mitter, brass, 1/2" |