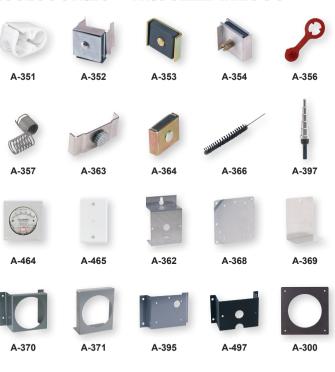

## **ACCESSORIES - MISCELLANEOUS**

| MODEL CHART    |                                                                                                                                                   |
|----------------|---------------------------------------------------------------------------------------------------------------------------------------------------|
| Model          | Description                                                                                                                                       |
| A-298          | Flat aluminum bracket for flush mounting Capsuhelic® gage, 603A, 605,                                                                             |
|                | and 3000MR                                                                                                                                        |
| A-299          | Mounting bracket, flush mount Magnehelic® gage in bracket, bracket is then                                                                        |
| A-300          | surface mounted, steel with gray hammertone epoxy finish Flat aluminum bracket for flush mounting Magnehelic® gage                                |
| A-351          | Pinch clamp to seal rubber tubing, as in a leakage test                                                                                           |
| A-352          | Magneclip, slip on magnetic holder for acrylic plastic gages, per pair                                                                            |
| A-353          | Magnetic mounting, flat style, secures to flowmeter, etc. with 6-32 machine                                                                       |
|                | screw and boots insert                                                                                                                            |
| A-354          | Magnetic mounting, edge style, secures edge of acrylic manometer with                                                                             |
|                | 10-32 machine screw and boots insert                                                                                                              |
| A-356          | Gage plug with retainer loop, polyethylene plastic, for 1/4" ID tubing, slip                                                                      |
| A-357          | loop over tubing OD and insert plug for seal Thermometer and terminal tube holder. SS wire                                                        |
| A-360          | Aluminum DIN rail. 1 m                                                                                                                            |
| A-362          |                                                                                                                                                   |
| A-363          | Scale clamp bar for 1221 manometer                                                                                                                |
| A-364          | Magnet assembly for 1222 manometers, 2 required (3 required for 1222-36                                                                           |
|                | and M-1000)                                                                                                                                       |
| A-366          | Manometer cleaning brush 1/4" OD x 2-1/8" long, attach to wire for use                                                                            |
| A-368          | Surface mounting plate, aluminum, for Magnehelic® gage                                                                                            |
| A-369          | Stand-hang bracket, aluminum, for Magnehelic® gage                                                                                                |
| A-370          | Mounting bracket, flush mount Capsuhelic® gage or Series 631B transmitter in bracket, bracket is then surface mounted, steel with gray hammertone |
|                | epoxy finish                                                                                                                                      |
| A-371          | Surface mounting bracket, use with Photohelic® gage on horizontal or                                                                              |
|                | vertical surfaces, also for Capsu-Photohelic® gages on vertical only                                                                              |
| A-395          | Surface mounting bracket for Series 4000 Capsuhelic® gages, steel with                                                                            |
|                | gray hammertone epoxy finish                                                                                                                      |
| A-397          | Rugged step drill quickly provides true round holes in thin materials, ideal                                                                      |
|                | for installation of Dwyer pitot tubes in sheet metal duct, no centerpunch                                                                         |
| A 464          | needed to steel, drills 3/16" through 1/2" holes in 1/16" increments                                                                              |
| A-464<br>A-465 | Flush mount kit for Magnehelic® gages Flush mount space pressure sensor                                                                           |
| A-465<br>A-497 | Surface mounting bracket for Minihelic®II gage, steel with satin black finish                                                                     |
| 7-431          | Canade mounting bracket for will intelle it gage, steet with satiff black littlest                                                                |