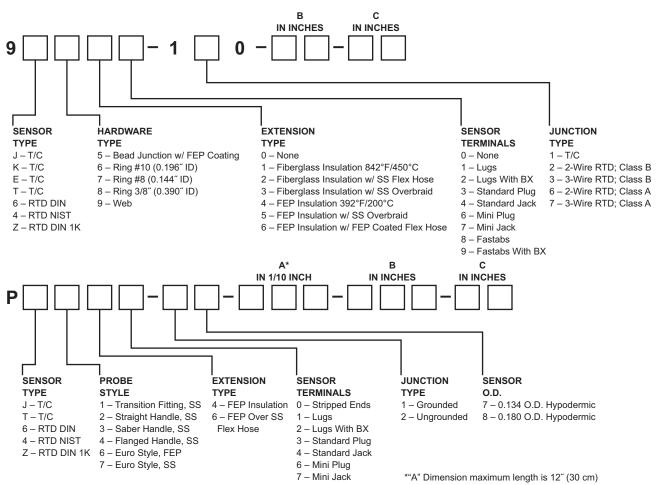

### MODEL CODING

Fill in the appropriate numbers or letters to specify the probe of your choice. Fill in all boxes. If an item or dimension does not apply, fill those boxes with zeros '0'.