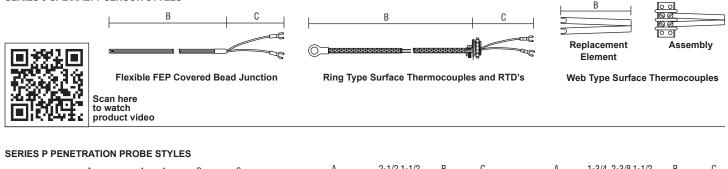

### SERIES 9 SPECIALTY SENSOR STYLES

SERIES 9 & P Special Application Thermocouples and RTD's cover a wide variety of types and configurations. This section covers FEP covered thermocouples and RTD's, ring type thermocouples and RTD's for surface measurement, web type thermocouples for surface measurement of moving objects such as rollers, and penetration thermocouples and RTD's with sharp tips for measurement of viscous liquids and semisolids such as plastic compounds, rubber and slightly frozen food products.